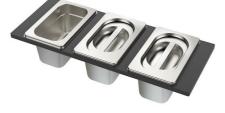

#### **OPTIONAL ACCESSORIES**

**3 Bottles-holder set** 

8100 621

4 Spices-holder set 8100 620

Black Grid 8100 600

Chopping Board 8631 300

Grating kit complete with ring support and food collection tray 8159 101 \* only in combination with the accessory

8644 101

Stainless Steel dishes holder 8100 303 \* only in combination with the accessory 8644 101

Stainless steel perforated pan PVD Gun Metal 8151 006

Twin Chopping Board 8644 101

White bowl 8153 100

Waste disposer throat PVD Gun Metal 8669 046