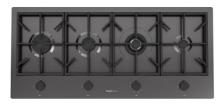

#### **RECOMMENDED PAIRINGS**

Faucet Capri Gun Metal 8467 605

Milano Cooktop Gun Metal 4 burners inLine 7640 906

Milano Induction Cooktop 4 Plate 7371 945