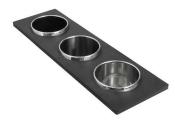

#### **OPTIONAL ACCESSORIES**

**3 Bottles-holder set** 

8100 621

4 Spices-holder set 8100 620

Black Grid 8100 600

Chopping Board 8631 300

Grating kit complete with ring support and food collection tray 8159 101 \* only in combination with the accessory