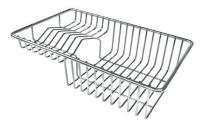

#### **OPTIONAL ACCESSORIES**

**3 Bottles-holder set** 

8100 621

4 Spices-holder set 8100 620

Black Grid 8100 600

Chopping Board 8631 300

Grating kit complete with ring support and food collection tray 8159 101 \* only in combination with the accessory