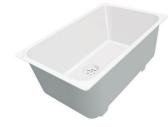

### Sink Leonardo Black 20" x 20" – U/M

Kitchen Sinks

Code: 1013 663

PVD Black AISI 304 Stainless steel Satin finish Undermount x cross bending for easy water draining

#### DETAILS

| Series             | Leonardo                                     |
|--------------------|----------------------------------------------|
| Material           | AISI 304 stainless steel                     |
| Texture            | Satinato                                     |
| Finish             | PVD                                          |
| Coloring           | Black                                        |
| Thickness          | 16 Gauge (1.5 mm)                            |
| Inset type         | Undermount                                   |
| Overall dimensions | 19 <sup>11/16</sup> " x 19 <sup>5/16</sup> " |

| Bowls dimensions          | 1 bowl 18 <sup>3/16</sup> " x 15 <sup>3/4</sup> "                                                                                                                                                                                                                                                                                          |
|---------------------------|--------------------------------------------------------------------------------------------------------------------------------------------------------------------------------------------------------------------------------------------------------------------------------------------------------------------------------------------|
| Bowls depth               | 10"                                                                                                                                                                                                                                                                                                                                        |
| Cut out                   | 18 <sup>3/16</sup> " x 17 <sup>13/16</sup> "                                                                                                                                                                                                                                                                                               |
| Waste fitting type        | 3 <sup>1/2°</sup> - with stainless steel basket                                                                                                                                                                                                                                                                                            |
| Bowls bottom              | X cross bending for easy water draining                                                                                                                                                                                                                                                                                                    |
| Underside                 | Protected with heavy duty undercoating                                                                                                                                                                                                                                                                                                     |
| Fixing system             | Undermount fixing kit (brass insert and clips)                                                                                                                                                                                                                                                                                             |
| FEATURES                  |                                                                                                                                                                                                                                                                                                                                            |
| BLACK                     | The Black finish is obtained by treating steel with a physical process called PVD (Phisical Vacuum Deposition) which deposits particles of noble metals on the surface. The result is a unique and refined aesthetic effect, and an improvement of the mechanical properties of the steel which is more resistant to impact and scratches. |
| Diamond-shape bottom      | The draining of water is an important feature in a sink, and it's always taken good care of in<br>Foster products. In the bent-welded sinks, which would have a flat bottom, the proper draining<br>is guaranteed by the elegant beveling, which helps the water flow.                                                                     |
| High thickness            | 1.5 mm thick steel. A significant thickness, which guarantees the maximum sturdiness and durability.                                                                                                                                                                                                                                       |
| Basket 3,5" waste fitting | The drain is equipped with a large 3.5" drain, with the practical basket cap that prevents the discharge of solid parts.                                                                                                                                                                                                                   |