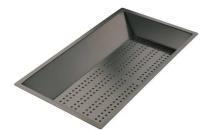

8644 101

Stainless Steel dishes holder 8100 303 \* only in combination with the accessory 8644 101

Stainless steel perforated pan PVD Gun Metal 8151 006

Twin Chopping Board 8644 101

White bowl 8153 100

Waste disposer throat PVD Gun Metal 8669 046