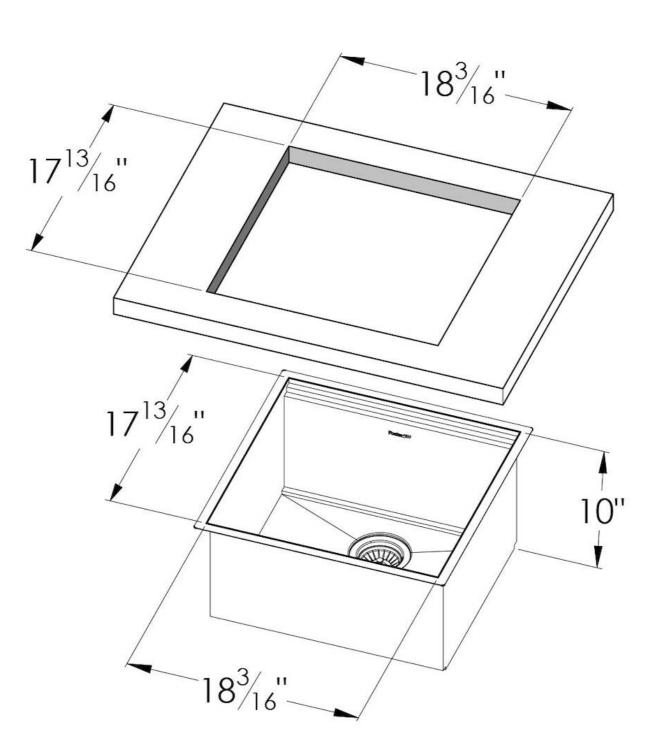

#### DETAILS

| Series             | Leonardo                                     |
|--------------------|----------------------------------------------|
| Material           | AISI 304 stainless steel                     |
| Texture            | Satinato                                     |
| Finish             | PVD                                          |
| Coloring           | Black                                        |
| Thickness          | 16 Gauge (1.5 mm)                            |
| Inset type         | Undermount                                   |
| Overall dimensions | 19 <sup>11/16</sup> " x 19 <sup>5/16</sup> " |

| Bowls dimensions          | 1 bowl 18 <sup>3/16</sup> " x 15 <sup>3/4</sup> "                                                                                                                                                                                                                                                                                          |
|---------------------------|--------------------------------------------------------------------------------------------------------------------------------------------------------------------------------------------------------------------------------------------------------------------------------------------------------------------------------------------|
| Bowls depth               | 10"                                                                                                                                                                                                                                                                                                                                        |
| Cut out                   | 18 <sup>3/16</sup> " x 17 <sup>13/16</sup> "                                                                                                                                                                                                                                                                                               |
| Waste fitting type        | 3 <sup>1/2°</sup> - with stainless steel basket                                                                                                                                                                                                                                                                                            |
| Bowls bottom              | X cross bending for easy water draining                                                                                                                                                                                                                                                                                                    |
| Underside                 | Protected with heavy duty undercoating                                                                                                                                                                                                                                                                                                     |
| Fixing system             | Undermount fixing kit (brass insert and clips)                                                                                                                                                                                                                                                                                             |
| FEATURES                  |                                                                                                                                                                                                                                                                                                                                            |
| BLACK                     | The Black finish is obtained by treating steel with a physical process called PVD (Phisical Vacuum Deposition) which deposits particles of noble metals on the surface. The result is a unique and refined aesthetic effect, and an improvement of the mechanical properties of the steel which is more resistant to impact and scratches. |
| Diamond-shape bottom      | The draining of water is an important feature in a sink, and it's always taken good care of in<br>Foster products. In the bent-welded sinks, which would have a flat bottom, the proper draining<br>is guaranteed by the elegant beveling, which helps the water flow.                                                                     |
| High thickness            | 1.5 mm thick steel. A significant thickness, which guarantees the maximum sturdiness and durability.                                                                                                                                                                                                                                       |
| Basket 3,5" waste fitting | The drain is equipped with a large 3.5" drain, with the practical basket cap that prevents the discharge of solid parts.                                                                                                                                                                                                                   |