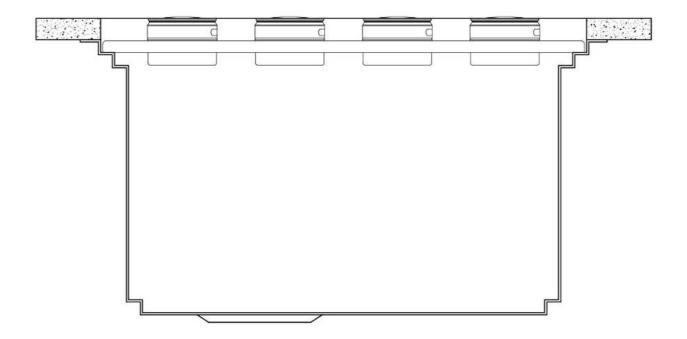

### Leonardo Level 1

Compatible accessories:

| 8100 | 600 |
|------|-----|
| 8100 | 601 |
| 8100 | 620 |
| 8100 | 621 |
| 8100 | 622 |
| 8642 | 000 |

### Leonardo Level 2

Compatible accessories:

| 8153 | 100 |
|------|-----|
| 8631 | 300 |
| 8644 | 101 |

### Leonardo Level 3

Compatible accessories:

8100 600