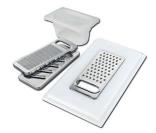

#### **OPTIONAL ACCESSORIES**

**3 Bottles-holder set** 

8100 621

4 Spices-holder set 8100 620

Black Grid 8100 600

Chopping Board 8631 300

Grating kit complete with ring support and food collection tray 8159 101 \* only in combination with the accessory

8644 101

Stainless Steel dishes holder 8100 303 \* only in combination with the accessory 8644 101

Stainless steel perforated pan PVD Gun Metal 8151 006

Twin Chopping Board 8644 101

White bowl 8153 100

Waste disposer throat PVD Gun Metal 8669 046

PVD Gun Metal automatic kit for waste-fitting 8407 136

**Chopping Board** 8642 000

Iroko-wood round chopping board 8642 005