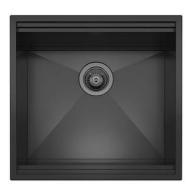

### Sink Leonardo Black 20" x 20" – U/M

Kitchen Sinks

Code: 1013 663

PVD Black AISI 304 Stainless steel Satin finish Undermount x cross bending for easy water draining

#### DETAILS

| Series             | Leonardo                                     |
|--------------------|----------------------------------------------|
| Material           | AISI 304 stainless steel                     |
| Texture            | Satinato                                     |
| Finish             | PVD                                          |
| Coloring           | Black                                        |
| Thickness          | 16 Gauge (1.5 mm)                            |
| Inset type         | Undermount                                   |
| Overall dimensions | 19 <sup>11/16</sup> " x 19 <sup>5/16</sup> " |