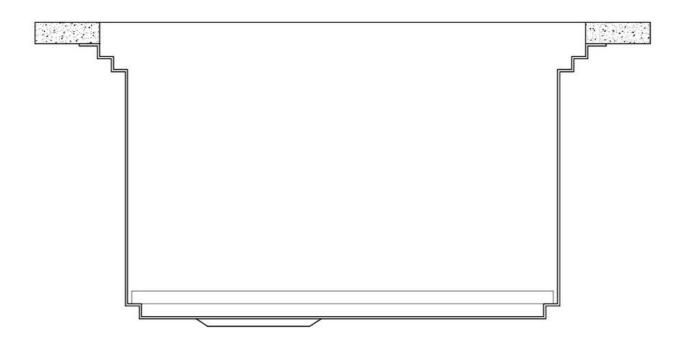

e to rinse foodstuffs without their coming in contact with the bottom of the sink, which may be dirty.

#### **TECHNICAL DATA**





#### Leonardo Optional accessories

The "rails" system makes it possible to use a combination of numerous accessories. Grids, chopping boards, utensils' ranging system, bowls and containers of different dimensions can be alternated in the workspace with a simple gesture, and can easily be stacked, in order to be on hand at all times.





### Leonardo Level 1

Compatible accessories:

| 8100 | 600 |
|------|-----|
| 8100 | 601 |
| 8100 | 620 |
| 8100 | 621 |
| 8100 | 622 |
| 8642 | 000 |





### Leonardo Level 2

Compatible accessories:

| 8153 | 100 |
|------|-----|
| 8631 | 300 |
| 8644 | 101 |





### Leonardo Level 3

Compatible accessories:

8100 600





#### **OPTIONAL ACCESSORIES**



**3 Bottles-holder set** 

8100 621







4 Spices-holder set 8100 620



Black Grid 8100 600



Chopping Board 8631 300



Grating kit complete with ring support and food collection tray 8159 101 \* only in combination with the accessory

8644 101



Stainless Steel dishes holder 8100 303 \* only in combination with the accessory 8644 101



Stainless steel perforated pan PVD Gun Metal 8151 006



Twin Chopping Board 8644 101



White bowl 8153 100



Waste disposer throat PVD Gun Metal 8669 046



PVD Gun Metal automatic kit for waste-fitting 8407 136





**Chopping Board** 8642 000

Iroko-wood round chopping board 8642 005

#### **RECOMMENDED PAIRINGS**



Faucet Capri Gun Metal 8467 605



Milano Cooktop Gun Metal 4 burners inLine 7640 906



Mila