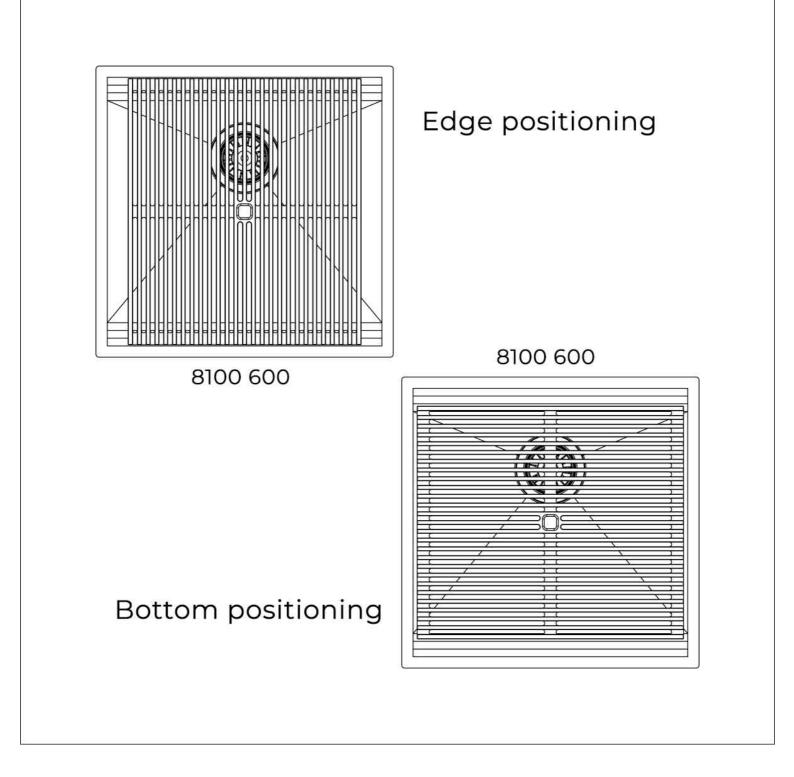

#### **OPTIONAL ACCESSORIES**

**3 Bottles-holder set** 

8100 621

4 Spices-holder set 8100 620

Black Grid 8100 600

Chopping Board 8631 300

Grating kit complete with ring support and food collection tray 8159 101 \* only in combination with the accessory