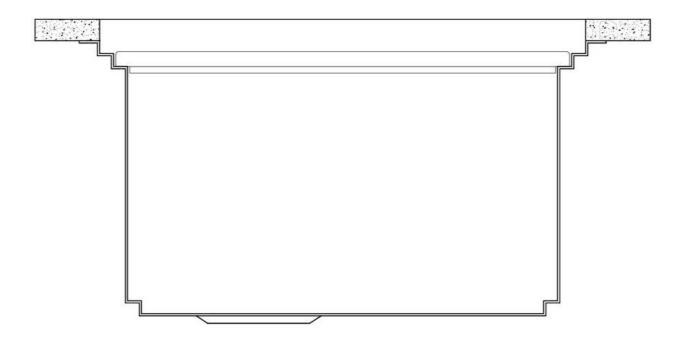

### Leonardo Level 1

Compatible accessories:

| 8100 | 600 |
|------|-----|
| 8100 | 601 |
| 8100 | 620 |
| 8100 | 621 |
| 8100 | 622 |
| 8642 | 000 |

### Leonardo Level 2

Compatible accessories:

| 8153 | 100 |
|------|-----|
| 8631 | 300 |
| 8644 | 101 |