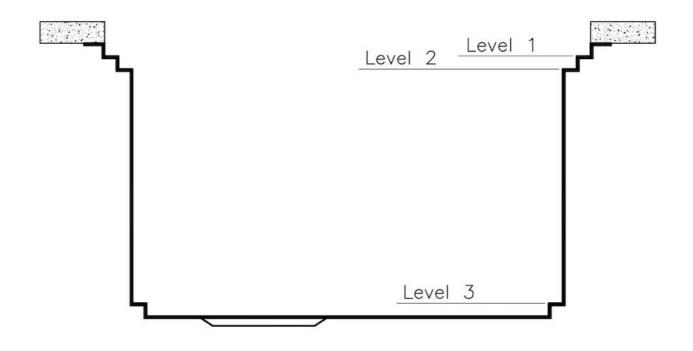

Triple recess - sliding accessories

The Foster Milano sink has an ingenious design that makes it simple to use a large set of optional accessories. On the topmost supporting step, the innovative Black grids slide, creating a large and practical surface to rinse food and crockery. The second step is meant to support and allow the sliding of a complete combination of accessories, which make some operations practical and safe: rinse, drain, slice, grate... everything can be done inside the sink. The third supporting step is on the bottom of the bowl. On this step one can rest the Black grids, making it possible to rinse foodstuffs without their coming in contact with the bottom of the sink, which may be dirty.

### Leonardo Level 1

Compatible accessories:

| 8100 | 600 |
|------|-----|
| 8100 | 601 |
| 8100 | 620 |
| 8100 | 621 |
| 8100 | 622 |
| 8642 | 000 |

### Leonardo Level 2

Compatible accessories:

| 8153 | 100 |
|------|-----|
| 8631 | 300 |
| 8644 | 101 |

### Leonardo Level 3

Compatible accessories:

8100 600