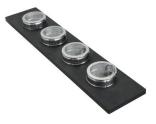

#### **OPTIONAL ACCESSORIES**

**3 Bottles-holder set** 

8100 621

4 Spices-holder set 8100 620

Black Grid 8100 600

Chopping Board 8631 300

Grating kit complete with ring support and food collection tray 8159 101 \* only in combination with the accessory